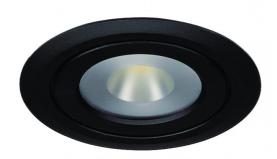

## **DIMENSIONS**

75mmØ x 16mmH Cut hole size 67mmØ or 70mmØ if using SUDLED-CLIP

Hole cut: 67

Cavity depth: 25

## TECHNICAL DATA

Total lumens: 320

Colour temp: 3,000K

Power supply: 24V

CRI: 80

Wattage: 4

Beam angle: 60°

Control gear: Purchase separately

**SPECIFICATIONS** 

Colour: Black