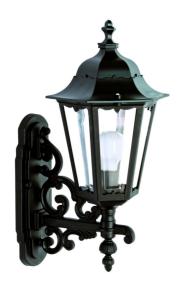

**DIMENSIONS TECHNICAL DATA FEATURES SPECIFICATIONS** 

310mmDepth x 470mm Height x 245mm Wide Mounting base 310mmH x 120mmW

Power supply: 220-240V, Double Insulated Dimmable: Yes

Wattage: 60 Max

· Italian Made Duralite is exclusive to Superlux

- · Cast from a special low maintenance composite resin that gives the same texture and look of aluminium.
- Resistant to Corrosion and caustic substances
- · Clear diffuser made from UV stabilised polycarbonate
- · Composite resin withstands a variety of climates from -50 to 80+
- · Fade resistant UV stabilised
- · Will not flake
- Made from vandal resistant material
- 20 Years Guaranteed Against Anti-Corrosion

Lamp included: No

Lamp holder type: E27

Number of lamps: 1

IP Rating: IP44

Technology field: Fluorescent, Incandescent,

LED Replaceable

Indoor / Outdoor: Indoor, Outdoor

Mounting type: Wall

Colour: Black