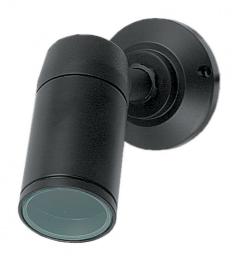

## **DIMENSIONS**

# 55mmØ x 120mmH Tube

90mmØ Base

## **TECHNICAL DATA**

Power supply: 12V Wattage: 50 Max

Control gear: Purchase separately

## **FEATURES**

Professional Landscape Lighting Adjustable Heads

High grade Die Cast Aluminium with glass

lense

Transformer Can Be mounted remotely or use Superlux Transformer Surface Mount Kit LL-T70KIT with transformer included in kit, purchase kit separately.

## **SPECIFICATIONS**

Lamp included: No

Lamp holder type: MR16

Number of lamps: 1

IP Rating: IP55

Technology field: Halogen, LED Replaceable

Indoor / Outdoor: Indoor, Outdoor

Mounting type: Ceiling, Wall, In-Ground

Colour: Black