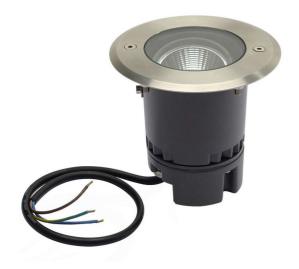

# 130mmØ flange.

600mm length cord.

Cavity required 115mmØ x 145mmH.

## **TECHNICAL DATA**

Total lumens: 320 Colour temp: 3,000K

Power supply: 220-240V

CRI: 80

Wattage: 5

Beam angle: 20°

Control gear: Included

## **FEATURES**

- Adjustable tilt via exterior control 0 20 degrees
- · 304 stainless steel flange
- · Aluminium die-cast body
- Supplied with plastic mounting niche
- Drive over Vehicle Max 2000kg
- 80 lux at 3 metres
- 160 lux at 2 metres
- 610 lux at 1 metres

## **SPECIFICATIONS**

Lamp included: Yes

Number of lamps: 1

IP Rating: IP67

Technology field: LED

Indoor / Outdoor: Indoor, Outdoor

Mounting type: Recessed, Wall, In-Ground