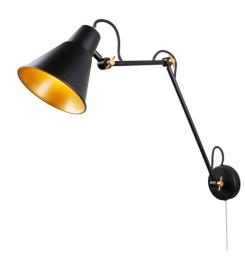

## DIMENSIONS

## TECHNICAL DATA

Shade 140mmØ.Wall mount 100mmØ.

Arm length 650mmL.

Power supply: 220-240V, Double Insulated Dimmable: Yes

Wattage: 10 Max

• Make a statement with this decorative metalwork flux wall mount light.

FEATURES

- This versatile light can be used as a bedside, picture, mirror or sign light.
- The adjustable arm means you can move and set the light where it is needed.
- The visible cords are braided and there is a pull switch on the base for conveniency, this can be also removed at installation if you wish.

## SPECIFICATIONS

Lamp included: No Lamp holder type: E27 Number of lamps: 1 Technology field: LED Replaceable Indoor / Outdoor: Indoor Mounting type: Wall Colour: Black, Gold