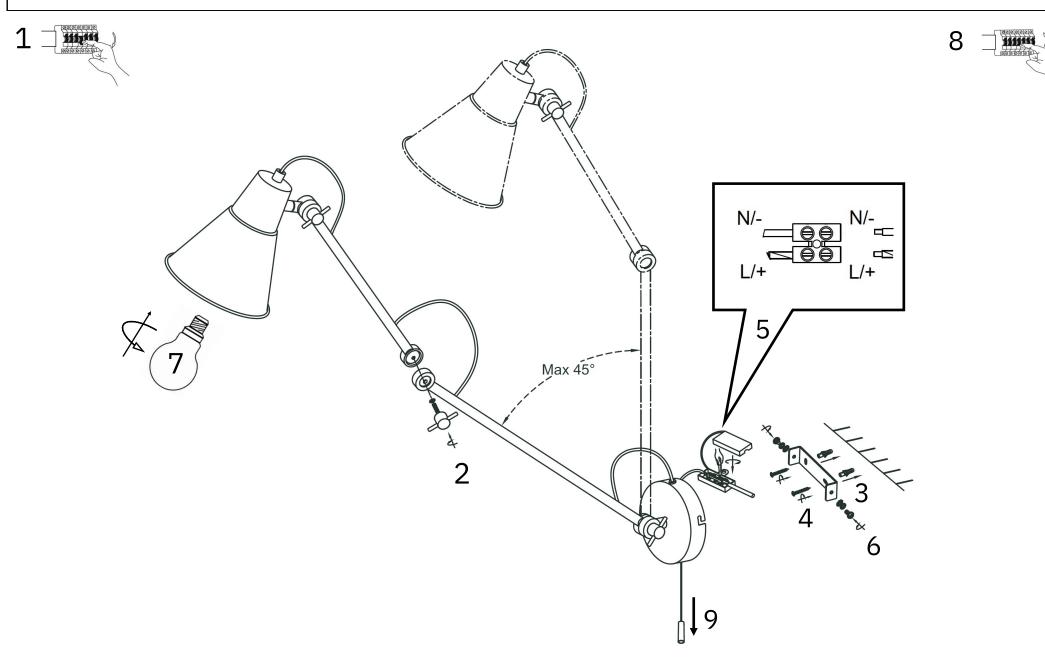

## SAFETY INFORMATION: (Please retain for future reference)

- Always turn off the mains supply before commencing the installation of this fitting .
- This is a Class 2 promet requires no Earth connection 230 (240) Volts 50Hz AC.
- This product must be installed in accordance with the national building regulations, if in doubt consult a competent electrician.
- Do not modify or alter any product before or after installation. This may invalidate your warranty and may render the product un-safe.

#### POSITION:

- This fitting is suitable for installation in Indoor locations only .  $\uparrow \uparrow \uparrow$
- Do not mount the fitting in a damp atmosphere.
- Do not stare at the operating lamp when using LED lamps .
- The Luminaire should be positioned so that prolonged staring into the luminaire at a distance closer than 0.2m is not expected.
- Ensure sufficient access to the fitting to enable safe maintenance.

#### LAMP INFORMATION:

- We recommend LED lamps only.
- Do not exceed the maximum wattage and bulb type stated on the lamp holder.
- This fitting is suitable for dimming when use dimmable LED bulbs.

# MAINS SUPPLY

LIVE - Possible colours : Red or Brown

NEUTRAL - Possible colours : Black or Blue - O S NEUTRA