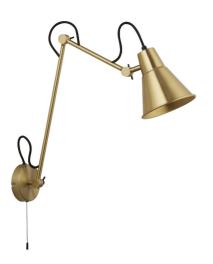

## Flux Wall Light in Brushed Brass Model: LSW-BS

## TECHNICAL DATA

Shade 140mmØ.Wall mount 100mmØ.

Arm length 650mmL.

Power supply: 220-240V, Double Insulated Dimmable: Yes

Wattage: 10 Max

 Make a statement with this decorative brushed brass flux wall mount light

FEATURES

- This versatile light can be used as a bedside, picture, mirror or sign light
- The adjustable arm means you can move and set the light where it is needed
- The visible cords are braided and there is a pull switch on the base for conveniency, this can be also removed at installation if you wish