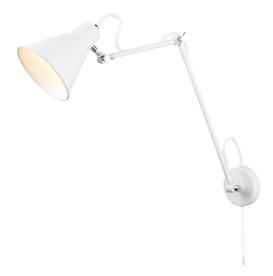

## **DIMENSIONS**

- · Shade 140mmØ. · Wall mount 100mmØ.
- · Arm length 650mmL.

## **FEATURES**

- · Make a statement with this metalwork decorative flux wall mount light.
- · This versatile light can be used as a bedside, picture, mirror or sign light.
- The adjustable arm means you can move and set the light where it is needed.
- · The visible cords are braided and there is a pull switch on the base for conveniency. This can also be removed at installation if you

## **SPECIFICATIONS**

Lamp included: No Lamp holder type: E27

Number of lamps: 1

Technology field: LED Replaceable

Indoor / Outdoor: Indoor

Mounting type: Wall

Colour: White, Chrome