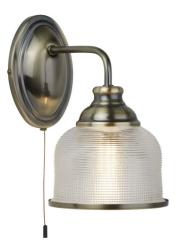

# Edwin Holophane Glass Wall Light in Antique Brass Model: WL2671-AB

# FEATURES

- 150mmW X 250mmH X 220mmD
- Mounting base 150mmH X 105mmW

Dimmable: Yes Wattage: 60 Max Control gear: Not Required

Power supply: 220-240V

 The Edwin Wall Light is a traditional style of wall lighting

- Edwin has a beautiful textured glass shade with classic antique brass metalwork
- There is a pull switch cord located on the base, this can be removed at installation if desired.