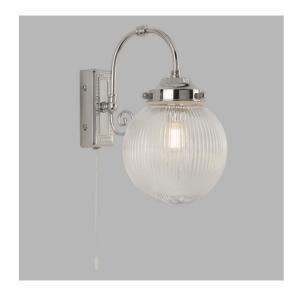

## FEATURES • The Etta Wall Light

- $\boldsymbol{\cdot}$   $\,$  Ideal for wet areas such as next to bathroom
- Convenient pull cord attached to base but can easily be removed at installation if desired
- Available in either Antique Brass or Chrome

Colour: Chrome