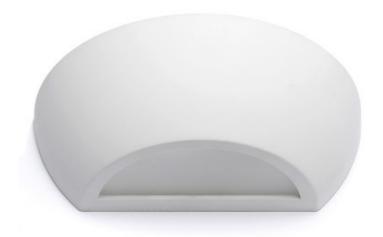

# Curina Up & Down Plaster Wall Light Model: WL8189

## FEATURES

- Up and downlighter creating an eye catching wash of light above and below the fitting
- The fitting is open on top and has an opaque glass lens at the bottom
- This light is made form plaster and can be painted to suit your décor if you wish.

## SPECIFICATIONS

- Lamp included: No
- Lamp holder type: E27
- Number of lamps: 1
- Technology field: Incandescent, LED Replaceable
- Indoor / Outdoor: Indoor
- Mounting type: Wall
- Colour: White