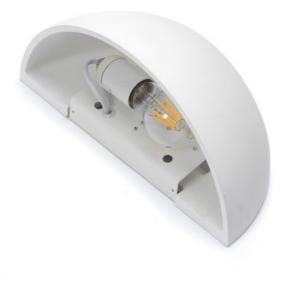

## SPECIFICATIONS

- Lamp included: No
- Lamp holder type: E27
- Number of lamps: 1
- Technology field: Incandescent, LED Replaceable
- Indoor / Outdoor: Indoor
- Mounting type: Wall
- Colour: White