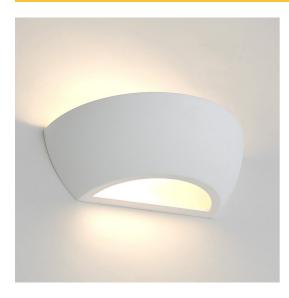

# Curina Up & Down Plaster Wall Light Model: WL8189

## FEATURES

- Up and downlighter creating an eye catching wash of light above and below the fitting
- The fitting is open on top and has an opaque glass lens at the bottom
- This light is made form plaster and can be painted to suit your décor if you wish.