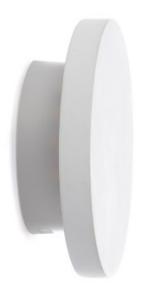

## DIMENSIONS TECHNICAL DATA FEATURES SPECIFICATIONS

· 150mmØ x 46mmD

Total lumens: 291 Colour temp: 3,000K Power supply: 220-240V CRI: 80

Wattage: 3W Control gear: Included  The Dottie LED Integral Wall light has a full perimeter back light, creating a warming and eye catching lighting effect

 $\boldsymbol{\cdot}$  Can be wall or ceiling mounted

- This plaster fixture can be painted any colour to suit it's surrounding décor
- This style of non glare lighting is perfect for use in stairwells