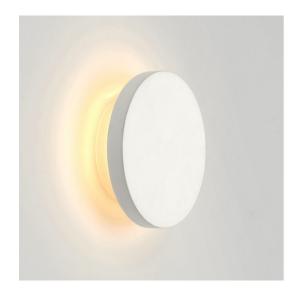

## DIMENSIONS TECHNICAL DATA FEATURES SPECIFICATIONS

· 150mmØ x 46mmD

Total lumens: 291 Colour temp: 3,000K Power supply: 220-240V CRI: 80

Wattage: 3W Control gear: Included  The Dottie LED Integral Wall light has a full perimeter back light, creating a warming and eye catching lighting effect

 $\boldsymbol{\cdot}$  Can be wall or ceiling mounted

- This plaster fixture can be painted any colour to suit it's surrounding décor
- This style of non glare lighting is perfect for use in stairwells