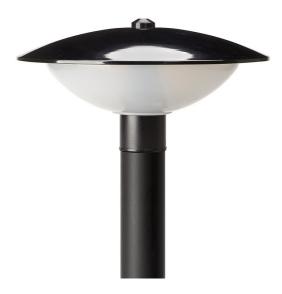

DIMENSIONS TECHNICAL DATA FEATURES SPECIFICATIONS

425mmØ x 255mmH

Total lumens: 1850 Colour temp: 3,000K Power supply: 220-240V CRI: 80

Wattage: 20W

 The Eden Lantern Top is New Zealand's most popular and durable landscape fitting

- The black lantern top is available in integral LED or E27 fittings and has a durable diffuser
- It can me mounted on to a pole, pole with flange or wall mounted using the S600-BL wall bracket, making it an ideal solution for garden or pathway lighting.