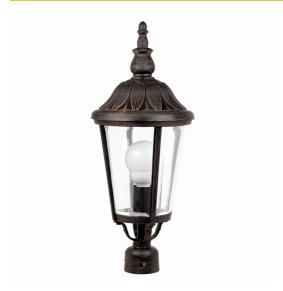

## **Lucca Round Post Top Lantern** Model: DUP377-BR

**DIMENSIONS TECHNICAL DATA FEATURES SPECIFICATIONS** 

210mmW x 500mmH

Power supply: 220-240V, Double Insulated Dimmable: Yes Wattage: 60 Max

• The Lucca Post Mount is a lantern only, you will need to purchase the pole separately.

Lamp included: No Lamp holder type: E27

Number of lamps: 1

IP Rating: IP44

Technology field: Fluorescent, Incandescent,

LED Replaceable

Indoor / Outdoor: Indoor, Outdoor

Colour: Brown/Bronze