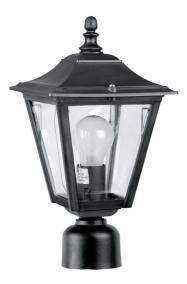

## Small Sandwell Square Post Top Lantern Model: DUP7010-BL

## TECHNICAL DATA

320mm H x 175mmW

Power supply: 220-240V, Double Insulated Dimmable: Yes Wattage: 60 Max • The Square Post lantern top from the Sandwell range is a perfect pairing with it's wall lantern counterpart.

FEATURES

- It is sold as the lantern head only. Pole to be purchased separately. (Fits 60mmØ BZ-POLE60)
- Italian Made Duralite is exclusive to Superlux
- Cast from a special low maintenance composite resin that gives the same texture and look of aluminium.
- Clear diffuser made from UV stabilised polycarbonate
- Resistant to Corrosion and caustic substances
- Composite resin withstands a variety of
- climates from -50 to 80+
- Fade resistant UV stabilised
- ・ Will not flake
- Made from vandal resistant material
- 20 Years Guaranteed Against Anti-Corrosion

## SPECIFICATIONS

- Lamp included: No
- Lamp holder type: E27
- Number of lamps: 1
- IP Rating: IP44
- Technology field: Fluorescent, Incandescent, LED Replaceable
- Indoor / Outdoor: Indoor, Outdoor Colour: Black