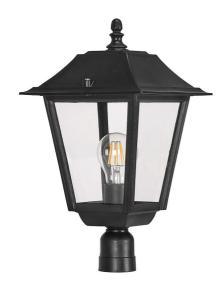

## Large Sandwell Square Post Top Lantern Model: DUP7025-BL

DIMENSIONS

· 210mm W x 360mmH

 Fitter fits 60mm diameter pole- depth of fitter for pole insert 38mm. **TECHNICAL DATA** 

Power supply: 220-240V, Double Insulated Dimmable: Yes Wattage: 60 Max **FEATURES** 

Sandwell Large Square Post Top - Lantern only.

· Pole to be purchased separately

• Fits 60mmØ BZ-POLE60

• Or use FB5601 adapter to fit onto 76mmØ or 90mmØ poles

 Cast from Italian Made Duralite - exclusive to Superlux