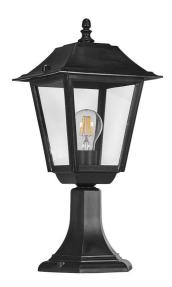

DIMENSIONS TECHNICAL DATA FEATURES SPECIFICATIONS

- · 210mmW x 470mmL
- Hexagon Mounting Base: 190mm point to point
- · Hexagon Mounting Base: 165mm flat to flat

Power supply: 220-240V, Double Insulated

Dimmable: Yes Wattage: 60 Max

- Italian made Duralite is exclusive to Superlux
- Cast from Italian Made Duralite exclusive to Superlux
- Duracast composite resin gives the same texture and look of aluminium
- Clear diffuser made from UV stabilised polycarbonate
- Resistant to Corrosion and caustic substances
- Composite resin withstands a variety of climates from -50 to 80+
- · Fade resistant UV stabilised
- · Will not flake
- Made from vandal resistant material
- 20 Years Guaranteed Against Anti-Corrosion

Lamp included: No

Lamp holder type: E27

Number of lamps: 1

IP Rating: IP44

Technology field: LED Replaceable

Indoor / Outdoor: Indoor, Outdoor