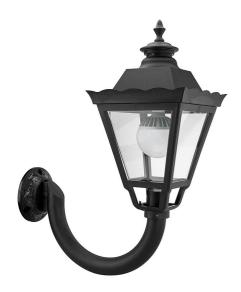

**DIMENSIONS** 

Mounting base 190mmØ

860mmH x 750mmD x 330mmW

Power supply: 220-240V, Double Insulated

Dimmable: Yes

**TECHNICAL DATA** 

Wattage: 100 Max

**FEATURES** 

 The Derex is a large outdoor lantern ideal for commercial or large residential buildings.

• Built from Duralite composite resin, it is resistant to caustic substances

Clear diffuser made from UV stabilised polycarbonate

 Composite resin withstands a variety of climates from -50 to 80+

• It's built from fade resistant UV stabilised and vandal resistant material

· it will not flake

· 20 Years Guaranteed Against Anti-Corrosion

 Making it an ideal lighting solution for larger or commercial properties. **SPECIFICATIONS** 

Lamp included: No Lamp holder type: E27

Number of lamps: 1

•

IP Rating: IP55

Technology field:

Fluorescent, Incandescent, LED Replaceable

Indoor / Outdoor: Indoor, Outdoor

Mounting type: Wall