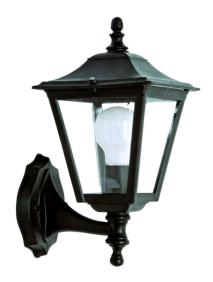

**DIMENSIONS** 

230mmD x 320mmH x 175mmW Mounting base 145mmH x 113mmW **TECHNICAL DATA** 

Power supply: 220-240V, Double Insulated Dimmable: Yes

Wattage: 60 Max

**FEATURES** 

· This black four sided wall lantern from the Sandwell range is a simple and classic lantern

- Italian made Duralite is exclusive to Superlux
- Cast from a special low maintenance composite resin that gives the same texture and look of aluminium.
- · Clear diffuser made from UV stabilised polycarbonate
- · Resistant to Corrosion and caustic substances
- · Composite resin withstands a variety of climates from -50 to 80+
- · Fade resistant UV stabilised
- · Will not flake
- · Made from vandal resistant material
- 20 Years Guaranteed Against Anti-Corrosion

**SPECIFICATIONS** 

Lamp included: No Lamp holder type: E27

Number of lamps: 1

IP Rating: IP44

Technology field: Fluorescent, Incandescent, LED Replaceable

Indoor / Outdoor: Indoor, Outdoor

Mounting type: Wall

Colour: Black