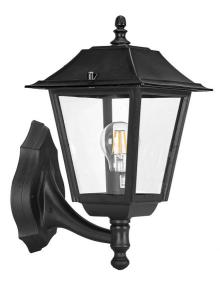

## Large Sandwell Square Wall Lantern Model: DUW7025-BL

## **TECHNICAL DATA**

- 210mmW x 400mmL x 265mmD
- Mounting base 210mmH x 123mmW

Power supply: 220-240V, Double Insulated Dimmable: Yes

Wattage: 60 Max

- FEATURES
- Italian made Duralite is exclusive to Superlux
- Cast from Italian Made Duralite exclusive to Superlux
- Duracast composite resin gives the same texture and look of aluminium
- Clear diffuser made from UV stabilised polycarbonate
- + Resistant to Corrosion and caustic substances
- Composite resin withstands a variety of climates from -50 to 80+
- Fade resistant UV stabilised
- Will not flake
- Made from vandal resistant material
- 20 Years Guaranteed Against Anti-Corrosion

## **SPECIFICATIONS**

- Lamp included: No Lamp holder type: E27 Number of lamps: 1 IP Rating: IP44 Technology field: LED Replaceable Indoor / Outdoor: Indoor, Outdoor Mounting type: Wall