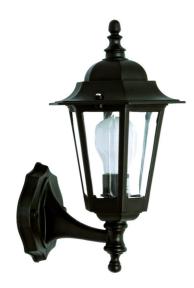

**DIMENSIONS** 

230mmD x 360mmH x 180mmW Mounting base 145mmH x 113mmW **TECHNICAL DATA** 

Power supply: 220-240V, Double Insulated Dimmable: Yes Wattage: 60 Max

**FEATURES** 

- The Croydon Wall Mount lantern is a traditional/classic size and shape for lantern
- Italian Made Duralite is exclusive to Superlux
- Cast from a special low maintenance composite resin that gives the same texture and look of aluminium.
- · Clear diffuser made from UV stabilised polycarbonate
- · Resistant to Corrosion and caustic substances
- · Composite resin withstands a variety of climates from -50 to 80+
- · Fade resistant UV stabilised
- · Will not flake
- · Made from vandal resistant material
- 20 Years Guaranteed Against Anti-Corrosion

## **SPECIFICATIONS**

Lamp included: No Lamp holder type: E27

Number of lamps: 1

IP Rating: IP44

Technology field: Fluorescent, Incandescent, LED Replaceable

Indoor / Outdoor: Indoor, Outdoor

Mounting type: Wall

Colour: Black