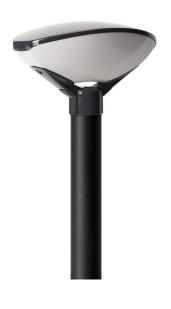

Mounting type: Wall, Post Lights

Colour: Charcoal

| DIMENSIONS                                  | TECHNICAL DATA                                             | FEATURES                                                                                                                                                                                                                                                                                  | SPECIFICATIONS                                                                                                                         |
|---------------------------------------------|------------------------------------------------------------|-------------------------------------------------------------------------------------------------------------------------------------------------------------------------------------------------------------------------------------------------------------------------------------------|----------------------------------------------------------------------------------------------------------------------------------------|
| 311mm Length<br>230mm Width<br>195mm Height | Power supply: 220-240V<br>Dimmable: Yes<br>Wattage: 20 Max | <ul> <li>Our Arco lantern head has a easy clean gloss finish.</li> <li>This landscape lighting solution is perfect for pole or wall mounting.</li> <li>Use in garden beds to highlight features around the garden, or line path and walkways to bring additional light to high</li> </ul> | Lamp included: No Lamp holder type: E27 Number of lamps: 1 IP Rating: IP54 Technology field: LED Replaceable Indoor / Outdoor: Outdoor |

 $\boldsymbol{\cdot}$  Cast from reinforced thermoplastic with an

• Mount onto 60mmØ pole or bracket.

acrylic diffuser.

• Pole not included.