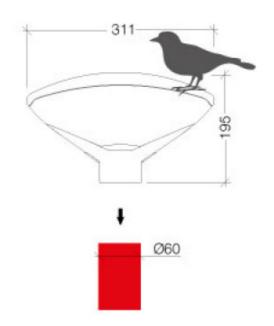

Mounting type: Wall, Post Lights

Colour: Charcoal

| DIMENSIONS                                  | TECHNICAL DATA                                             | FEATURES                                                                                                                                                                                                                                                                                  | SPECIFICATIONS                                                                                                                         |
|---------------------------------------------|------------------------------------------------------------|-------------------------------------------------------------------------------------------------------------------------------------------------------------------------------------------------------------------------------------------------------------------------------------------|----------------------------------------------------------------------------------------------------------------------------------------|
| 311mm Length<br>230mm Width<br>195mm Height | Power supply: 220-240V<br>Dimmable: Yes<br>Wattage: 20 Max | <ul> <li>Our Arco lantern head has a easy clean gloss finish.</li> <li>This landscape lighting solution is perfect for pole or wall mounting.</li> <li>Use in garden beds to highlight features around the garden, or line path and walkways to bring additional light to high</li> </ul> | Lamp included: No Lamp holder type: E27 Number of lamps: 1 IP Rating: IP54 Technology field: LED Replaceable Indoor / Outdoor: Outdoor |

 $\boldsymbol{\cdot}$  Cast from reinforced thermoplastic with an

• Mount onto 60mmØ pole or bracket.

acrylic diffuser.

• Pole not included.