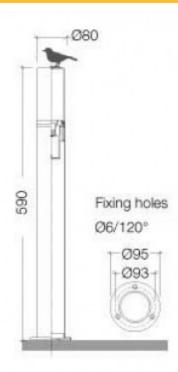

| DIMENSIONS                                                        | TECHNICAL DATA                                                         | FEATURES                                                                                                                                                                                                               | SPECIFICATIONS                                                                                                                                                                  |
|-------------------------------------------------------------------|------------------------------------------------------------------------|------------------------------------------------------------------------------------------------------------------------------------------------------------------------------------------------------------------------|---------------------------------------------------------------------------------------------------------------------------------------------------------------------------------|
| <ul> <li>590mmH x 80mmØ.</li> <li>95mmØ mounting base.</li> </ul> | Power supply: 220-240V, Double Insulated Dimmable: Yes Wattage: 11 Max | <ul> <li>Ideal for landscape or driveway lighting</li> <li>Made in Italy</li> <li>Stainless steel bollard with PMMA acrylic diffuser</li> <li>Made from 304 Stainless Steel with Black texture paint finish</li> </ul> | Lamp included: No Lamp holder type: E27 Number of lamps: 1 IP Rating: IP65 Technology field: LED Replaceable Indoor / Outdoor: Outdoor Mounting type: Post Lights Colour: Black |