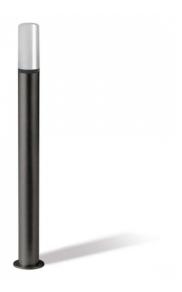

| DIMENSIONS                                                        | TECHNICAL DATA                                                         | FEATURES                                                                                                                                                                                                               | SPECIFICATIONS                                                                                                                                                                  |
|-------------------------------------------------------------------|------------------------------------------------------------------------|------------------------------------------------------------------------------------------------------------------------------------------------------------------------------------------------------------------------|---------------------------------------------------------------------------------------------------------------------------------------------------------------------------------|
| <ul> <li>590mmH x 80mmØ.</li> <li>95mmØ mounting base.</li> </ul> | Power supply: 220-240V, Double Insulated Dimmable: Yes Wattage: 11 Max | <ul> <li>Ideal for landscape or driveway lighting</li> <li>Made in Italy</li> <li>Stainless steel bollard with PMMA acrylic diffuser</li> <li>Made from 304 Stainless Steel with Black texture paint finish</li> </ul> | Lamp included: No Lamp holder type: E27 Number of lamps: 1 IP Rating: IP65 Technology field: LED Replaceable Indoor / Outdoor: Outdoor Mounting type: Post Lights Colour: Black |