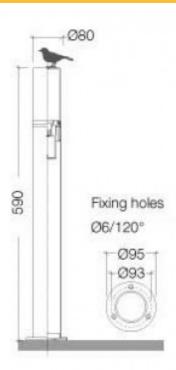

Colour: Silver/Grey

| DIMENSIONS                                                        | TECHNICAL DATA                                                         | FEATURES                                                                                                                                                                                           | SPECIFICATIONS                                                                                                                                                    |
|-------------------------------------------------------------------|------------------------------------------------------------------------|----------------------------------------------------------------------------------------------------------------------------------------------------------------------------------------------------|-------------------------------------------------------------------------------------------------------------------------------------------------------------------|
| <ul> <li>590mmH x 80mmØ.</li> <li>95mmØ mounting base.</li> </ul> | Power supply: 220-240V, Double Insulated Dimmable: Yes Wattage: 11 Max | <ul> <li>Ideal for landscape or driveway lighting.</li> <li>Made in Italy.</li> <li>Brushed stainless steel bollard with PMMA acrylic diffuser.</li> <li>Made from 316 Stainless Steel.</li> </ul> | Lamp included: No Lamp holder type: E27 Number of lamps: 1 IP Rating: IP65 Technology field: LED Replaceable Indoor / Outdoor: Outdoor Mounting type: Post Lights |