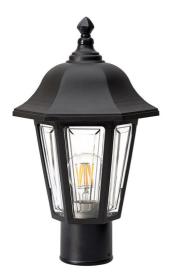

## Hexagon Post Top Lantern Model: F259L-BL

## TECHNICAL DATA

• 220mmW x 360mmH

Power supply: 220-240V Dimmable: Yes Wattage: 60 Max

Control gear: Not Required

 Traditional design hexagon post top lantern. Non-Metallic cast from Thermoplastic, so suits seaside use.

No discolouring.

FEATURES

- No rusting.
- No paint flaking.
- UV resistant acrylic lenses.
- Post mounts onto 76mmØ pole BZ-POLE 1 or 2 purchase separately.
- Can be wall top mounted using a cut down BZ-POLE and the BZ-Flange - Purchase separately