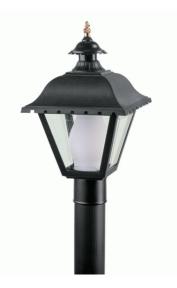

## Polypropylene Outdoor Post Mount Lantern Model: F7171L-BL

## TECHNICAL DATA

370mmH x 250mmW

Power supply: 220-240V Dimmable: Yes Wattage: 75 Max Classic design with clear bevelled panels Mounts onto 76mmØ Pole Non - Metalic, suits seaside use No discolouring, No rusting, No paint flaking UV resistant acrylic lenses Opal glass diffuser Manufactured in the USA