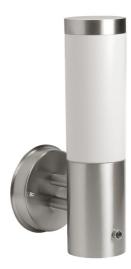

DIMENSIONS TECHNICAL DATA FEATURES SPECIFICATIONS

350mmH x 80mmØ

Base 110mmØ

Power supply: 220-240V Dimmable: Yes Wattage: 60 Max • The photocell allows automatic operation of light from dusk to dawn

 304 Stainless Steel - (Refer to Material selection and Maintenance things to know page)

• Ideal for installation in covered entrances and under eave locations.

Lamp included: No Lamp holder type: E27

Number of lamps: 1

IP Rating: IP23

 $\label{thm:conditional} \mbox{Technology field: Fluorescent, Incandescent,}$ 

LED Replaceable

Indoor / Outdoor: Indoor, Outdoor

Mounting type: Wall
Colour: Silver/Grey, White