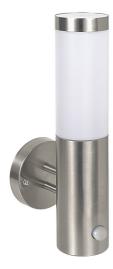

## Stainless Steel Sensor Wall Light Model: FSS52

DIMENSIONS

350mmH x 80mmØ

Base 110mmØ

## **FEATURES**

- 304 Stainless Steel (Refer to Material selection and Maintenance things to know page)
- Sensor has an 8 metre range, with a field angle of 120°. Recommended mounting height is 1.2 to 1.8 metres from the ground.
- Ideal for installation in covered entrances and under eave locations.

## **SPECIFICATIONS**

Lamp included: No Lamp holder type: E27

Number of lamps: 1

IP Rating: IP23

Technology field: Fluorescent, Incandescent,

LED Replaceable

Indoor / Outdoor: Indoor, Outdoor

Mounting type: Wall
Colour: Silver/Grey, White