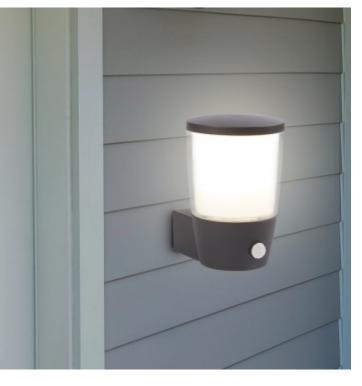

# Coen Sensor Lantern Model: LHS5870-CC

## FEATURES

- The simple design of the Coen sensor light makes it an ideal solution for a range of locations around the exteriors of homes, offices or commercial spaces
- Die cast aluminium with a polycarbonate lens
- Adjust 'Lux', 'Sensitivity' and 'Time On' using the dip switches housed in the base of the lantern- please note a registered
- electrician should set these up on Installation - ensure power is turned off at the Mains.
- + Detection distance up to 8 meters