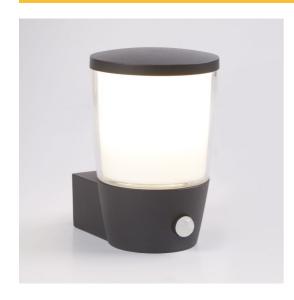

# Coen Sensor Lantern Model: LHS5870-CC

## FEATURES

- The simple design of the Coen sensor light makes it an ideal solution for a range of locations around the exteriors of homes, offices or commercial spaces
- Die cast aluminium with a polycarbonate lens
- Adjust 'Lux', 'Sensitivity' and 'Time On' using the dip switches housed in the base of the lantern- please note a registered
- electrician should set these up on Installation - ensure power is turned off at the Mains.
- + Detection distance up to 8 meters

#### **SPECIFICATIONS**

Lamp included: No Lamp holder type: E27 Number of lamps: 1 IP Rating: IP44 Technology field: LED Replaceable Indoor / Outdoor: Outdoor Mounting type: Wall Colour: Charcoal