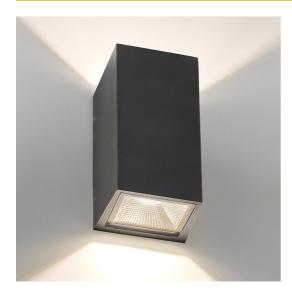

# Enzo Up and Down Wall Light Model: LH3010-CC

**DIMENSIONS** 

• 200mmH x 105mmW x 92mmD

• Mounting Base: 200mmH x 105mmW

### **FEATURES**

- The Enzo is a contemporary Up and Down Wall Light
- Quality die cast aluminium body with glass lenses
- · Anthracite Charcoal paint finish
- Can be used in both interior and exterior locations
- 2 x 6 Watt LED's

## **SPECIFICATIONS**

Number of lamps: 2

IP Rating: IP65

Technology field: LED

Indoor / Outdoor: Indoor, Outdoor

Mounting type: Wall Colour: Charcoal