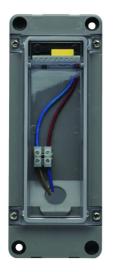

## DIMENSIONS

## TECHNICAL DATA

200mmH x 80mmW x 22mm depth

Total lumens: 50 Colour temp: 3,000K Power supply: 220-240V, Double Insulated CRI: 80 Wattage: 1 Control gear: Included

- FEATURES
- Interchangeable covers click onto the main body
- Covers supplied separately
- Covers available in 3 colours; Charcoal, Silver
- or White
- Can be wall or ceiling mounted