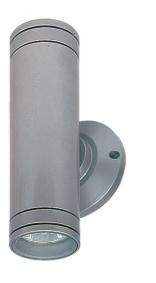

## Tube Wall Up/Down Light Model: LL0123-SI

LL0113 installed with surface mount tranformer kit LL-T70KIT (not included)

## DIMENSIONS

55mmØ x 190mmH Tube

90mmØ mounting flange

## **TECHNICAL DATA**

Power supply: 12V Wattage: 35 Max Control gear: Purchase separately  Transformer Can Be mounted remotely or use Superlux Transformer Surface Mount Kit LL-T70KIT with transformer included in kit.

## SPECIFICATIONS

Lamp included: No Lamp holder type: MR16 Number of lamps: 2 IP Rating: IP55 Technology field: Halogen, LED Replaceable Indoor / Outdoor: Indoor, Outdoor Mounting type: Wall Colour: Silver/Grey