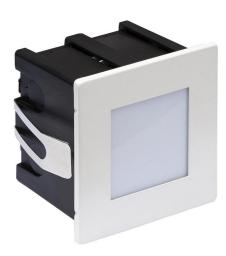

## **DIMENSIONS**

### · Face 80mm square

• 60mmDepth

• Cut 70mm x 70mm Square hole Cavity depth: 60

## **TECHNICAL DATA**

Total lumens: 75 Colour temp: 3,000K Power supply: 220-240V

CRI: 80 Wattage: 1.5 Control gear: Included

# • 304 Brushed stainless steel trim with painted white finish

- No control gear required, wire direct to 230 Volt power supply
- IP65 ingress protection front face
- · Supplied with mounting niche
- Easy to install with easy to wire terminal block
- · For installation into dry cavity walls
- · Control Gear in body
- · 85 lux at 400mm