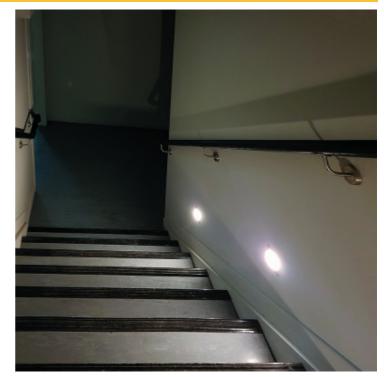

# • 304 Brushed stainless steel trim with painted white finish

- No control gear required, wire direct to 230 Volt power supply
- IP65 ingress protection front face
- · Supplied with mounting niche
- Easy to install with easy to wire terminal block
- · For installation into dry cavity walls
- · Control Gear in body
- · 85 lux at 400mm