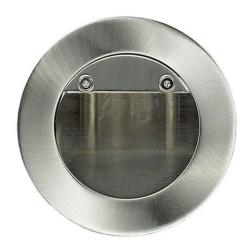

## Recessed Round LED Deflector Step Light Model: LRL133-SC

| DIMENSIONS                                                             | TECHNICAL DATA                                                                                         | FEATURES                                                                                                             | SPECIFICATIONS                                                                                                                       |
|------------------------------------------------------------------------|--------------------------------------------------------------------------------------------------------|----------------------------------------------------------------------------------------------------------------------|--------------------------------------------------------------------------------------------------------------------------------------|
| Flange 90mmØ<br>Hole cut: 75<br>Cavity depth: 80<br>Side clearance: 10 | Total lumens: 240 Colour temp: 3,000K Power supply: 220-240V CRI: 80 Wattage: 3 Control gear: Included | <ul> <li>3watt high power LED</li> <li>Integral Electronic Control Gear Included</li> <li>35 lux at 400mm</li> </ul> | IC Lamp included: Yes Number of lamps: 1 Technology field: LED Indoor / Outdoor: Indoor Mounting type: Recessed Colour: Satin Chrome |