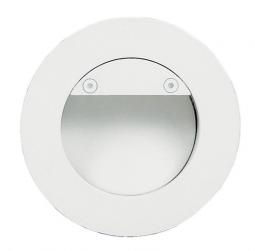

## Recessed Round LED Deflector Step Light Model: LRL133-WH

| DIMENSIONS         | TECHNICAL DATA                           | FEATURES                                                                                                            | SPECIFICATIONS           |
|--------------------|------------------------------------------|---------------------------------------------------------------------------------------------------------------------|--------------------------|
| Flange 90mmØ       | Total lumens: 240<br>Colour temp: 3,000K | <ul><li> 3watt high power LED</li><li> Integral Electronic Control Gear Included</li><li> 35 lux at 400mm</li></ul> | IC<br>Lamp included: Yes |
| Hole cut: 75       | Power supply: 220-240V                   |                                                                                                                     | Number of lamps: 1       |
| Cavity depth: 80   | CRI: 80                                  |                                                                                                                     | Technology field: LED    |
| Side clearance: 10 | Wattage: 3                               |                                                                                                                     | Indoor / Outdoor: Indoor |
|                    | Control gear: Included                   |                                                                                                                     | Mounting type: Recessed  |
|                    |                                          |                                                                                                                     | Colour: White            |