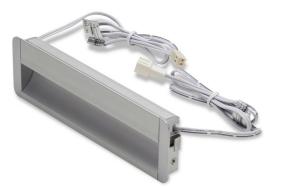

## DIMENSIONS

TECHNICAL DATA

145mmL x 40mmH x 15mmD Cavity depth: 20 Side clearance: 10

Colour temp: 3,000K Power supply: 12V CRI: 80 Wattage: 1.8 Control gear: Purchase separately

Total lumens: 160

 This LED Reccessed Deflector Light can be installed in a variety of places such as in Hall Ways, in stair wells for Step Lighting in kick boards in the kitchen/laundry and so on

 Because of their compact and easy to install plug and play design they can be ideal for use in camper vans and motor homes as well.

• Safe extra low voltage 12 volts.

FEATURES

• Has both input and output cables for easy daisy chain installation