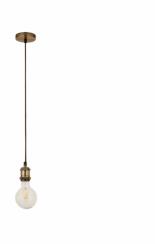

DIMENSIONS TECHNICAL DATA FEATURES SPECIFICATIONS

- · Ceiling rose 100mmØ.
- Overall length adjustable up to 1470mmL.
- · 42mmØ Mounting hole.

Power supply: 220-240V

Wattage: 60 Max

Dimmable: Yes

- The Edison pendant and cord set is a simple yet stylish pendant lighting solution.
- Quality Metal detailing with material braided cord and safety compliant plastic lamp holder
- It has a replaceable lamp, allowing for choice of desired lighting effect.
- Can be used to mount lamp shades with mounting hole 42mmØ.
- Available in Black, Satin Chrome, Copper or Antique Brass.

Lamp included: No

Lamp holder type: E27

Number of lamps: 1

Technology field: Incandescent, LED

Replaceable

Indoor / Outdoor: Indoor

Mounting type: Ceiling

Colour: Brass