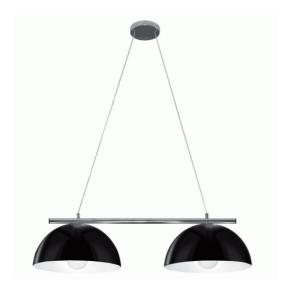

# **Double Retro Modern Shade Pendant** Model: MS2400-BLWH

## DIMENSIONS

- · 2x 400mmØ shades
- · 1000mmL x 400mmW
- · Adjustable to 1.4 metres
- · ceiling mounting 150mmØ

#### **FEATURES**

- · Chrome bar and ceiling rose
- The Retro Modern Pendants are ideal for over kitchen islands, dining tables and pool tables
- Their simple design and colour finish make them versatile options for a range of different backdrops
- A high gloss black paint finish with a matt white inside