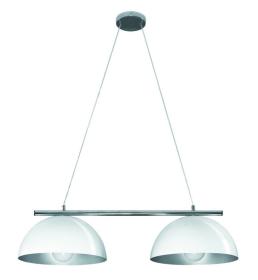

## FEATURES

- Chrome bar and ceiling rose
- The Retro Modern Pendants are ideal for over kitchen islands, dining tables and pool tables
- Their simple design and colour finish make them versatile options for a range of different backdrops
- A a high gloss white paint finish with matt silver inside

## SPECIFICATIONS

- Material: Metal
- Lamp included: No Lamp holder type: E27
- Number of lamps: 2
- Technology field: Fluorescent, Incandescent, LED Replaceable
- Indoor / Outdoor: Indoor
- Mounting type: Suspended
- Colour: White, Chrome

- 2x 400mmØ shades
- 1000mmL x 400mmW
- Adjustable to 1.4 metres

• ceiling mounting 150mmØ

Power supply: 220-240V Dimmable: Yes Wattage: 75 Max