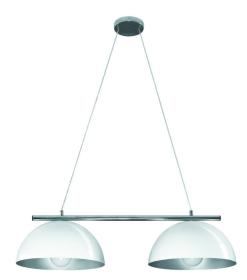

# **Double Retro Modern Shade Pendant** Model: MS2400-WHSI

## DIMENSIONS

- · 2x 400mmØ shades
- · 1000mmL x 400mmW
- · Adjustable to 1.4 metres
- · ceiling mounting 150mmØ

#### **FEATURES**

- · Chrome bar and ceiling rose
- The Retro Modern Pendants are ideal for over kitchen islands, dining tables and pool tables
- Their simple design and colour finish make them versatile options for a range of different backdrops
- A a high gloss white paint finish with matt silver inside