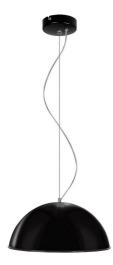

## Small Retro Modern Shade Pendant Model: MS400-BLWH

· 400mmØ Shade

· 2 Metre Cord adjustable length

DIMENSIONS TECHNICAL DATA

Power supply: 220-240V Dimmable: Yes

Wattage: 75 Max

**FEATURES** 

 The Retro Modern Pendants are ideal for over kitchen islands, dining tables and pool tables

- Their simple design and colour finish make them versatile options for a range of different backdrops
- A high gloss black paint finish with matt white inside
- Please note: Metal shade now comes with a rolled edge

Colour: Black, White