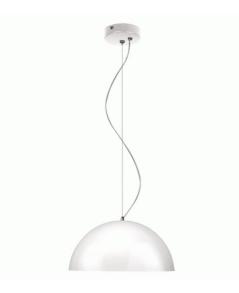

# Small Retro Modern Shade Pendant Model: MS400-WHSI

### FEATURES

- 400mmØ Shade
- 2 Metre Cord adjustable length

Power supply: 220-240V Dimmable: Yes Wattage: 75 Max  The Retro Modern Pendants are ideal for over kitchen islands, dining tables and pool tables

- Their simple design and colour finish make them versatile options for a range of different backdrops
- A high gloss white paint finish with matt silver inside