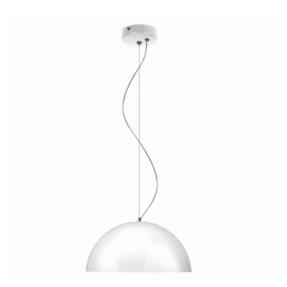

## Small Retro Modern Shade Pendant Model: MS400-WHSI

## DIMENSIONS TECHNICAL DATA FEATURES SPECIFICATIONS

- · 400mmØ Shade
- · 2 Metre Cord adjustable length

Power supply: 220-240V Dimmable: Yes Wattage: 75 Max

- The Retro Modern Pendants are ideal for over kitchen islands, dining tables and pool tables
- Their simple design and colour finish make them versatile options for a range of different backdrops
- A high gloss white paint finish with matt silver inside