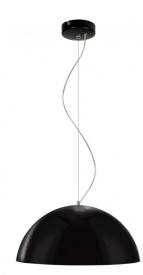

## Medium Retro Modern Shade Pendant Model: MS500-BLWH

DIMENSIONS

• 500mmØ Shade

· 2 Metre Cord adjustable length

**TECHNICAL DATA** 

Power supply: 220-240V Dimmable: Yes

Wattage: 75 Max

## **FEATURES**

- The Retro Modern Pendants are ideal for over kitchen islands, dining tables and pool tables
- Their simple design and colour finish make them versatile options for a range of different backdrops
- A high gloss black paint finish with matt white inside

Colour: Black, White