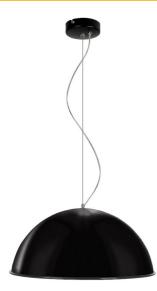

## Large Retro Modern Shade Pendant Model: MS600-BLWH

DIMENSIONS TECHNICAL DATA FEATURES

- 600mmØ Shade
- · 2 Metre Cord adjustable length

Power supply: 220-240V Dimmable: Yes Wattage: 75 Max

- The Retro Modern Pendants are ideal for over kitchen islands, dining tables and pool tables
- Their simple design and colour finish make them versatile options for a range of different backdrops
- A high gloss black paint finish with matt white inside
- Please note: Metal shade now comes with a rolled edge

SPECIFICATIONS

- Material: Metal Lamp included: No
- Lamp holder type: E27
- Number of lamps: 1
- Technology field: Fluorescent, Incandescent,
- LED Replaceable
- Indoor / Outdoor: Indoor
- Mounting type: Suspended
- Colour: White, Black