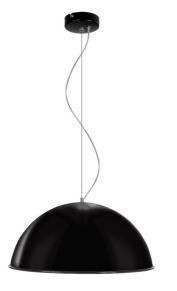

# Large Retro Modern Shade Pendant Model: MS600-BLWH

## FEATURES

- 600mmØ Shade
- 2 Metre Cord adjustable length

Power supply: 220-240V Dimmable: Yes Wattage: 75 Max

- The Retro Modern Pendants are ideal for over kitchen islands, dining tables and pool tables
- Their simple design and colour finish make them versatile options for a range of different backdrops
- A high gloss black paint finish with matt white inside
- Please note: Metal shade now comes with a rolled edge

## SPECIFICATIONS

Material: Metal

- Lamp included: No Lamp holder type: E27
- Number of lamps: 1
- Technology field:
- Fluorescent, Incandescent, LED Replaceable
- Indoor / Outdoor: Indoor
- Mounting type: Suspended
- Colour: White, Black