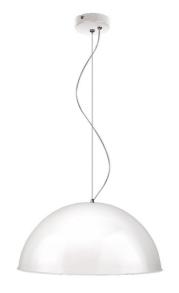

# Large Retro Modern Shade Pendant Model: MS600-WHSI

### FEATURES

- 600mmØ Shade
- 2 Metre Cord adjustable length

Power supply: 220-240V Dimmable: Yes Wattage: 75 Max

- The Retro Modern Pendants are ideal for over kitchen islands, dining tables and pool tables
- Their simple design and colour finish make them versatile options for a range of different backdrops
- A high gloss white paint finish with matt silver inside
- Please note: Metal shade now comes with a rolled edge