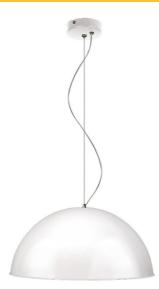

## Large Retro Modern Shade Pendant Model: MS600-WHSI

DIMENSIONS TECHNICAL DATA FEATURES SPECIFICATIONS

- · 600mmØ Shade
- · 2 Metre Cord adjustable length

Power supply: 220-240V Dimmable: Yes Wattage: 75 Max

- The Retro Modern Pendants are ideal for over kitchen islands, dining tables and pool tables
- Their simple design and colour finish make them versatile options for a range of different backdrops
- A high gloss white paint finish with matt silver inside
- Please note: Metal shade now comes with a rolled edge