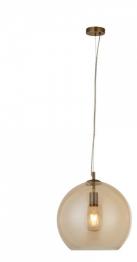

## Maxi Globe Pendant Lights Model: QH1635-AM

**DIMENSIONS** 

· Shade 360mmØ.

• Adjustable up to overall length of 1200mmH.

• Ceiling rose 100mmØ.

**TECHNICAL DATA** 

Power supply: 220-240V

Dimmable: Yes

Wattage: 60W

**FEATURES** 

• A classically simple pendant.

• Made from a warming Amber coloured glass with an antique brass cord set.

· Available in 3 size variations, perfect for mixing and matching together in clusters. **SPECIFICATIONS** 

Lamp included: No Lamp holder type: E27

Number of lamps: 1

Technology field: LED Replaceable

Indoor / Outdoor: Indoor Mounting type: Ceiling

Colour: Amber Smoke