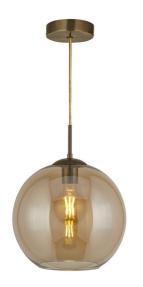

# Globe Mini Pendant Light Model: QH1621-AM

## FEATURES

- A classically simple glass pendant.
  - Made from a warming Amber coloured glass with an antique brass cord set.
  - Available in 3 size variations, perfect for mixing and matching together in clusters.

## Lamp included: No

- Lamp holder type: E27
- Number of lamps: 1
- Technology field: Incandescent, LED Replaceable
- Indoor / Outdoor: Indoor
- Mounting type: Ceiling
- Colour: Amber Smoke

# • Shade 250mmØ.

• Adjustable up to overall length of 1200mmH.

Ceiling rose 100mmØ.

Power supply: 220-240V Dimmable: Yes Wattage: 10W